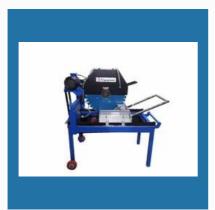

Metal Diamond Wheel

TMC 405HD BTS Heavy Duty Metal Cutting Bench Top Cut Off Machine

Concrete Disc

Stone Granite Cutting Blade

Motorized Hydrolic Hose Cutting Machine

Band saw machine for concrete Blocks

Rail Grinding Machine with 150 mm Grinding Disc