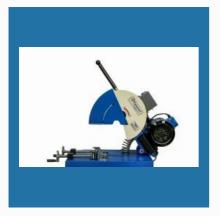

#### **CUT OFF SAW MACHINE**

Cold Cutting Motorized Chop Saw Machine 3HP 3PH

TMC 355/3-CC BTS Motorized Chop Saw Machine)

TMC 355/3 Motorized Chop Saw Machine

Heavy Motorized Cut off Machine

TMC 355/3 BTS Motorized Bench cut off Saw Machine