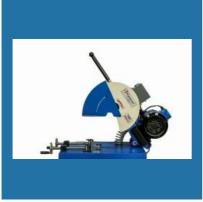

#### **CUT OFF SAW MACHINE**

Cold Cutting Motorized Chop Saw Machine 3HP 3PH

TMC 355/3-CC BTS Motorized Chop Saw Machine)

TMC 355/3 Motorized Chop Saw Machine

Heavy Motorized Cut off Machine

TMC 355/3 BTS Motorized Bench cut off Saw Machine