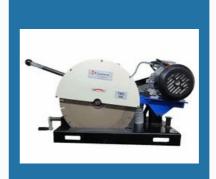

Metal Diamond Wheel

TMC 405HD BTS Heavy Duty Metal Cutting Bench Top Cut Off Machine

Concrete Disc

Stone Granite Cutting Blade

Motorized Hydrolic Hose Cutting Machine

Band saw machine for concrete Blocks

Rail Grinding Machine with 150 mm Grinding Disc