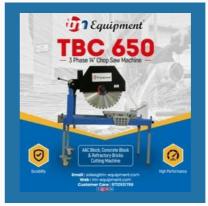

TM Make Petrol Based Rail Cutting Machine

TMC 500 HD Heavy Duty Metal Cutting Machine

TBC 650 Heavy Duty Concrete Block Cutting Machine .

TM Make Concrete Block cutting Machine TBC 650 - F

Metal Diamond Wheel