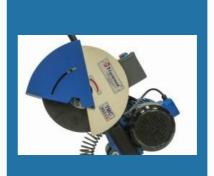

#### **CUT OFF SAW MACHINE**

Cold Cutting Motorized Chop Saw Machine 3HP 3PH

TMC 355/3-CC BTS Motorized Chop Saw Machine)

TMC 355/3 Motorized Chop Saw Machine

Heavy Motorized Cut off Machine

TMC 355/3 BTS Motorized Bench cut off Saw Machine