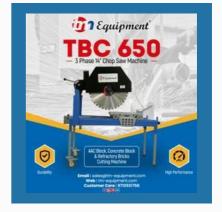

TM Make Petrol Based Rail Cutting Machine

TMC 500 HD Heavy Duty Metal Cutting Machine

TBC 650 Heavy Duty Concrete Block Cutting Machine .

TM Make Concrete Block cutting Machine TBC 650 - F

Metal Diamond Wheel