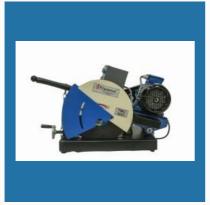

#### **CUT OFF SAW MACHINE**

Cold Cutting Motorized Chop Saw Machine 3HP 3PH

TMC 355/3-CC BTS Motorized Chop Saw Machine)

TMC 355/3 Motorized Chop Saw Machine

Heavy Motorized Cut off Machine

TMC 355/3 BTS Motorized Bench cut off Saw Machine