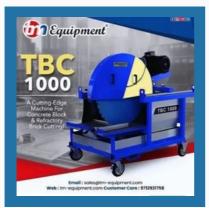

TM Make Petrol Based Rail Cutting Machine

TMC 500 HD Heavy Duty Metal Cutting Machine

TBC 650 Heavy Duty Concrete Block Cutting Machine .

TM Make Concrete Block cutting Machine TBC 650 - F

Metal Diamond Wheel