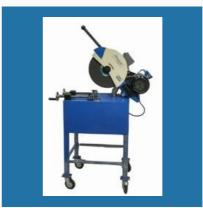

#### **CUT OFF SAW MACHINE**

Cold Cutting Motorized Chop Saw Machine 3HP 3PH

TMC 355/3-CC BTS Motorized Chop Saw Machine)

TMC 355/3 Motorized Chop Saw Machine

Heavy Motorized Cut off Machine

TMC 355/3 BTS Motorized Bench cut off Saw Machine