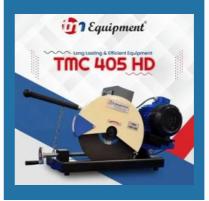

Metal Diamond Wheel

TMC 405HD BTS Heavy Duty Metal Cutting Bench Top Cut Off Machine

Concrete Disc

Stone Granite Cutting Blade

Motorized Hydrolic Hose Cutting Machine

Band saw machine for concrete Blocks

Rail Grinding Machine with 150 mm Grinding Disc