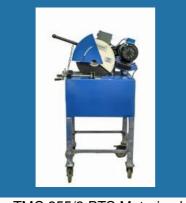

#### **CUT OFF SAW MACHINE**

Cold Cutting Motorized Chop Saw Machine 3HP 3PH

TMC 355/3-CC BTS Motorized Chop Saw Machine)

TMC 355/3 Motorized Chop Saw Machine

Heavy Motorized Cut off Machine

TMC 355/3 BTS Motorized Bench cut off Saw Machine